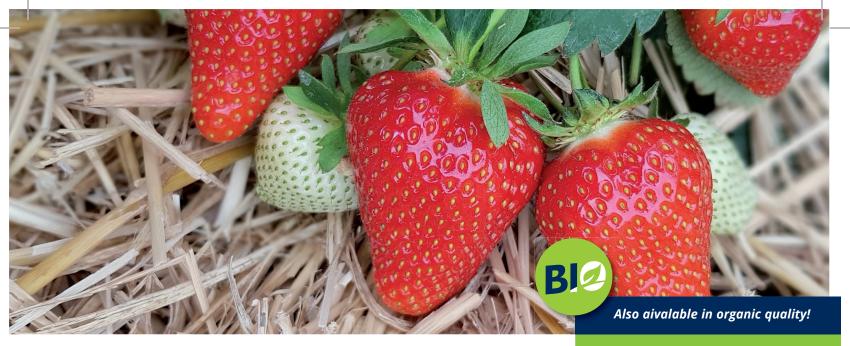

### A very early Junebearer with excellent fruit quality

Twist is an early Junebearer with a ripening time that is about 2 days earlier than the Clery. Twist stand outs by its earliness and excellent fruit quality. This new Junebearer combines a high yield with a high picking performance. In terms of total yield, Twist is at the same level as the Clery, but the fruit weight of Twist is significantly higher.

#### **Plant characteristics**

The bright red fruits are firm and have an excellent taste. Not surprising with a consistently high Brix value and a pronounced strawberry aroma! The fruits are long-conical in shape, it could be that the first fruits are slightly grooved. From then on we are on fire; all fruits are shining and big. Twist is a robust strawberry plant with a highly developed root system and is therefore suitable for both open ground cultivation as also tunnel cultivation.