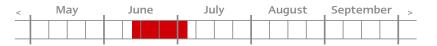

#### **Ripening time**

Ravellia (FE2132) is a mid-late ripening variety. The ripening time is similar as Faith.

#### **Ripening time**