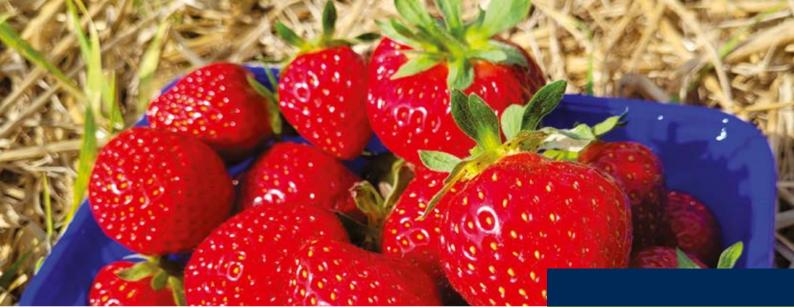

#### Fruit quality

- High firmness
- Conical shape & excellent taste
- Shiny appearance
- Moderate fruit size